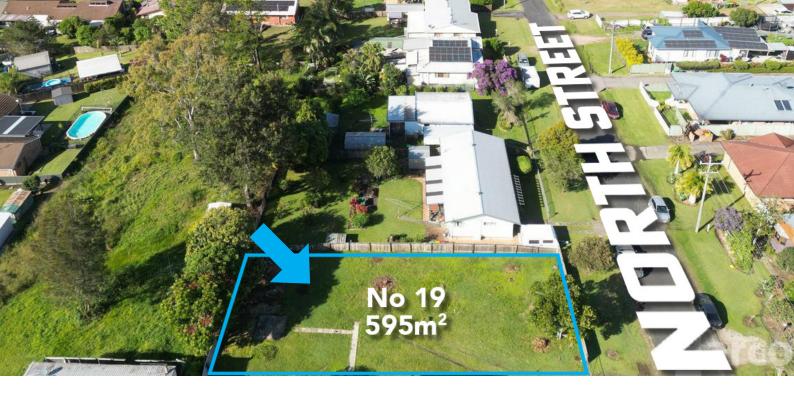

st Disability Accommodation (SDA) with Hi Spec?

• **High-Quality Design:** Each SDA home is meticulously designed and built with attention to detail, incorporating modern amenities, durable materials, and innovative technology to enhance indoor and outdoor living experience.

**Specialist Support and Onsite Overnight Assistance (OOA):** We collaborate with support providers to design and build an ideal living space, ensuring participants thrive in their home environment.

• **Community Integration:** Our properties are located within vibrant communities, providing opportunities for social interaction, participation in local activities, and access to nearby amenities.



## Specialist Disability Accommodation Professionals

02 6533 1095 | admin@hispecbuild.com.au | www.hispecbuild.com.au



## FREDERICKTON, NEW SOUTH WALES

**Location:** Frederickton is a charming rural township located in the Mid North Coast region of New South Wales. Situated approximately 10 kilometers northwest of Kempsey, Frederickton offers a serene and picturesque lifestyle surrounded by stunning natural beauty.

**Community Spirit:** Frederickton boasts a strong sense of community, with friendly locals and a welcoming atmosphere. Residents have access to essential amenities such as the nearby Kempsey District hospital plus nearby medical facilities, making it an ideal place for individuals seeking a peaceful yet convenient lifestyle.







**19 NORTH STREET** Frederickton





FREDERICKTON

SYDNEY